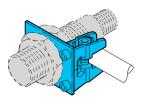

- Set includes adapter plate and ball joint
- Universal mounting options
- Stepless adjustment
- For quick and easy mounting of sensors
- Central ball joint locking
- Stainless steel / steel galvanized

| Technical data (typ.)          |                                            |
|--------------------------------|--------------------------------------------|
| Mounting                       | Threaded bolt M6 x 10                      |
| Housing material               | Steel (galvanized)                         |
| Component                      | Sensor holder (ball joint)                 |
| To be used for                 | Cylindrically designed housings 18 mm      |
| Scope of delivery              | Sensor holder, Ball joint, Fixing material |
|                                |                                            |
| More information / accessories | https://www.di-soric.com/202809            |