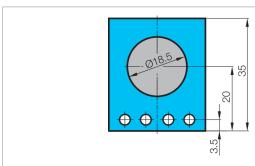

| Technical data (typ.)          |                                            |
|--------------------------------|--------------------------------------------|
| Mounting                       | Threaded bolt M6 x 10                      |
| Housing material               | Steel (galvanized)                         |
| Component                      | Sensor holder (ball joint)                 |
| To be used for                 | Cylindrically designed housings 18 mm      |
| Scope of delivery              | Sensor holder, Ball joint, Fixing material |
|                                |                                            |
| More information / accessories | https://www.di-soric.com/202809            |